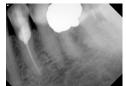

## Management of External Resorption

72 yr old healthy male patient presented with sub gingival external resoprtion discovered incidentally on tooth #21. The patient desired to retain the tooth.

Pre-Op 3D CBCT scan indicating the defect of external resorption at buccal sub gingival level.