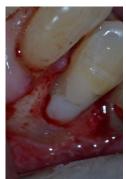

Surgical flap (Left) and repair (Right) performed with Geristore and bonded composite restoration.

One year
Post-Op
clinical
photograph
indicating
healthy soft
tissue
adjacent to
the
restoration.