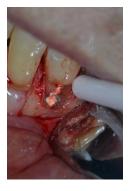

Surgical flap (Left) and repair (Right) performed with Geristore and bonded composite restoration.

One year
Post-Op
clinical
photograph
indicating
healthy soft
tissue
adjacent to
the
restoration.