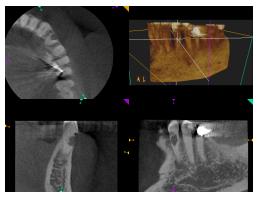

## Management of External Resorption

72 yr old healthy male patient presented with sub gingival external resoprtion discovered incidentally on tooth #21. The patient desired to retain the tooth.

Pre-Op 3D CBCT scan indicating the defect of external resorption at buccal sub gingival level.