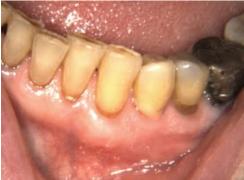

## Management of External Resorption

72 yr old healthy male patient presented with sub gingival external resoprtion discovered incidentally on tooth #21. The patient desired to retain the tooth.

Pre-Op 3D CBCT scan indicating the defect of external resorption at buccal sub gingival level.

Surgical flap (Left) and repair (Right) performed with Geristore and bonded composite restoration.

One year
Post-Op
clinical
photograph
indicating
healthy soft
tissue
adjacent to
the
restoration.